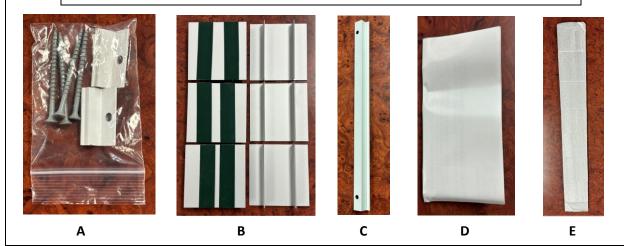

### **CONTENTS:**

- A ZIPLOC BAG WITH NO. 10 SCREWS & TWO TOP MOUNTING CLIPS FOR CABINET.
- **B** ANODIZED ALUMINUM SIDE TRIM MIROR SUPPORTS W/ DOUBLE SIDED TAPE. (NO. DEPENDANT ON HEIGHT OF CABINET).
- C "Z BAR" BOTTOM MOUNTING BAR FOR CABINET. (ONE, TWO OR THREE DEPENDANT ON WIDTH OF CABINET).
- **D** INSTALLATION INSTRUCTION SHEET FOR SURFACE MOUNTING YOUR CABINET.
- E TWO 6X40" SIDE TRIM MIRRORS, FLAT POLISHED EDGE, WRAPPED IN FOAM.